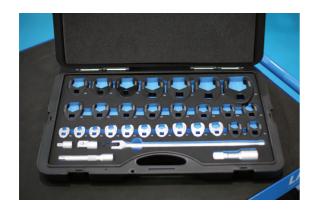

## **Crows Foot Wrench Set 32pc**

A comprehensive set of heavy duty flare nut crows foot wrenches covering sizes from 10 to 50mm supplied together with drive adaptors, extensions and a power bar. The wrenches are manufactured from chrome molybdenum for strength and durability, with the adaptors, extensions and power bar all manufactured from chrome vanadium. All presented in a blow mould carry case with an EVA foam tray for safe storage.

## **Additional Information**

- 3/8"D sizes: 10, 11, 12, 13, 14, 15, 16, 17, 18 & 19mm.
- 1/2"D sizes: 20, 21, 22, 23, 24, 25, 26, 27, 28, 30, 32, 33 & 36mm.
- 3/4"D sizes: 38, 41, 46 & 50mm.
- Also included: 1/2"D (F) to 3/8"D (M) adaptor, 1/2"D (F) to 3/4"D (M) adaptor, 125mm x 1/2"D extension, 100mm x 3/4"D extension, 375mm 1/2"D power bar.
- Wrenches all manufactured from chrome vanadium, with the 1/2"D & 3/4"D sizes featuring a black phosphate finish. Adaptors, extensions & power bar all manufactured from chrome vanadium.