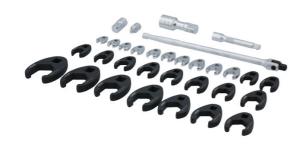

## **Crows Foot Wrench Set 32pc**

A comprehensive set of heavy duty flare nut crows foot wrenches covering sizes from 10 to 50mm supplied together with drive adaptors, extensions and a power bar. The wrenches are manufactured from chrome molybdenum for strength and durability, with the adaptors, extensions and power bar all manufactured from chrome vanadium. All presented in a blow mould carry case with an EVA foam tray for safe storage.

## **Additional Information**

- 3/8"D sizes: 10, 11, 12, 13, 14, 15, 16, 17, 18 & 19mm.
- 1/2"D sizes: 20, 21, 22, 23, 24, 25, 26, 27, 28, 30, 32, 33 & 36mm.
- 3/4"D sizes: 38, 41, 46 & 50mm.
- Also included: 1/2"D (F) to 3/8"D (M) adaptor, 1/2"D (F) to 3/4"D (M) adaptor, 125mm x 1/2"D extension, 100mm x 3/4"D extension, 375mm 1/2"D power bar.
- Wrenches all manufactured from chrome vanadium, with the 1/2"D & 3/4"D sizes featuring a black phosphate finish. Adaptors, extensions & power bar all manufactured from chrome vanadium.