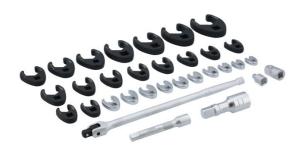

## **Crows Foot Wrench Set 32pc**

A comprehensive set of heavy duty flare nut crows foot wrenches covering sizes from 10 to 50mm supplied together with drive adaptors, extensions and a power bar. The wrenches are manufactured from chrome molybdenum for strength and durability, with the adaptors, extensions and power bar all manufactured from chrome vanadium. All presented in a blow mould carry case with an EVA foam tray for safe storage.

## **Additional Information**

- 3/8"D sizes: 10, 11, 12, 13, 14, 15, 16, 17, 18 & 19mm.
- 1/2"D sizes: 20, 21, 22, 23, 24, 25, 26, 27, 28, 30, 32, 33 & 36mm.
- 3/4"D sizes: 38, 41, 46 & 50mm.
- Also included: 1/2"D (F) to 3/8"D (M) adaptor, 1/2"D (F) to 3/4"D (M) adaptor, 125mm x 1/2"D extension, 100mm x 3/4"D extension, 375mm 1/2"D power bar.
- Wrenches all manufactured from chrome vanadium, with the 1/2"D & 3/4"D sizes featuring a black phosphate finish. Adaptors, extensions & power bar all manufactured from chrome vanadium.