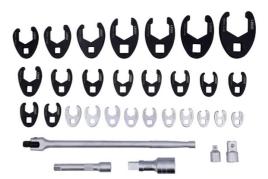

## **Crows Foot Wrench Set 32pc**

A comprehensive set of heavy duty flare nut crows foot wrenches covering sizes from 10 to 50mm supplied together with drive adaptors, extensions and a power bar. The wrenches are manufactured from chrome molybdenum for strength and durability, with the adaptors, extensions and power bar all manufactured from chrome vanadium. All presented in a blow mould carry case with an EVA foam tray for safe storage.

## **Additional Information**

- 3/8"D sizes: 10, 11, 12, 13, 14, 15, 16, 17, 18 & 19mm.
- 1/2"D sizes: 20, 21, 22, 23, 24, 25, 26, 27, 28, 30, 32, 33 & 36mm.
- 3/4"D sizes: 38, 41, 46 & 50mm.
- Also included: 1/2"D (F) to 3/8"D (M) adaptor, 1/2"D (F) to 3/4"D (M) adaptor, 125mm x 1/2"D extension, 100mm x 3/4"D extension, 375mm 1/2"D power bar.
- Wrenches all manufactured from chrome vanadium, with the 1/2"D & 3/4"D sizes featuring a black phosphate finish. Adaptors, extensions & power bar all manufactured from chrome vanadium.