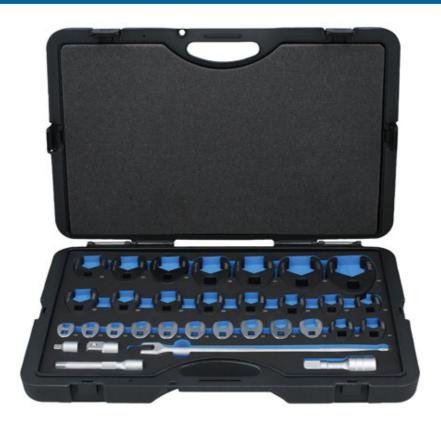

## **Crows Foot Wrench Set 32pc**

A comprehensive set of heavy duty flare nut crows foot wrenches covering sizes from 10 to 50mm supplied together with drive adaptors, extensions and a power bar. The wrenches are manufactured from chrome molybdenum for strength and durability, with the adaptors, extensions and power bar all manufactured from chrome vanadium. All presented in a blow mould carry case with an EVA foam tray for safe storage.

## **Additional Information**

- 3/8"D sizes: 10, 11, 12, 13, 14, 15, 16, 17, 18 & 19mm.
- 1/2"D sizes: 20, 21, 22, 23, 24, 25, 26, 27, 28, 30, 32, 33 & 36mm.
- 3/4"D sizes: 38, 41, 46 & 50mm.
- Also included: 1/2"D (F) to 3/8"D (M) adaptor, 1/2"D (F) to 3/4"D (M) adaptor, 125mm x 1/2"D extension, 100mm x 3/4"D extension, 375mm 1/2"D power bar.
- Wrenches all manufactured from chrome vanadium, with the 1/2"D & 3/4"D sizes featuring a black phosphate finish. Adaptors, extensions & power bar all manufactured from chrome vanadium.